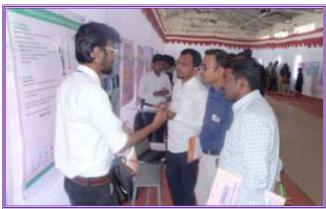

CE GROUP)**

| Sr. No. | Position         | Name of Student          | College                                         |
|---------|------------------|--------------------------|-------------------------------------------------|
| 01      | FIRST            | Biradar Mayuri Dnyanoba  | M. U. College, Udgir.                           |
| 02      | SECOND           | Ovhal Ssambodhi Sambhaji | A. D. College, Kada.                            |
| 03      | THIRD            | Kandekar Saurabh Somnath | New Arts, Sci., and Com.<br>College Ahmednagar. |
| 04      | SPECIAL<br>PRIZE | Shaikh Rahil Rauf        | Balbhim College, Beed.                          |

EXCELLENCE TROPHY: COCSIT COLLEGE, LATUR

## **PHOTO GALLARY**