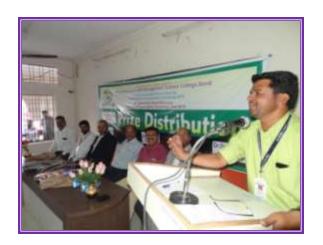

#### **Evaluation:**

Transparency in terms of the evaluation of the posters presented is maintained. The evaluation is done through the judges who belong to other colleges in the region. Prizes are awarded to the outstanding participants in a well organized Prize Distribution Function. One prize for 'Best Performing College with Student Excellence' will be given in the form **Excellence Trophy.** Best performing college will be judged only when there are at least three poster entries from a college. There can be only three students presenting one poster. The award will be given on the basis of appreciable performance.

## **PHOTO GALLARY**