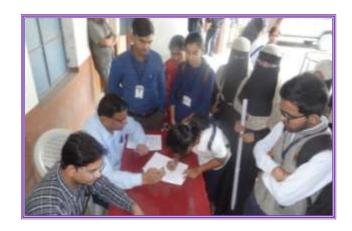

SCIENCE GROUP)**

| Sr. No. | Position         | Name of Student          | College                                         |
|---------|------------------|--------------------------|-------------------------------------------------|
| 01      | FIRST            | Biradar Mayuri Dnyanoba  | M. U. College, Udgir.                           |
| 02      | SECOND           | Ovhal Ssambodhi Sambhaji | A. D. College, Kada.                            |
| 03      | THIRD            | Kandekar Saurabh Somnath | New Arts, Sci., and Com.<br>College Ahmednagar. |
| 04      | SPECIAL<br>PRIZE | Shaikh Rahil Rauf        | Balbhim College, Beed.                          |

EXCELLENCE TROPHY: COCSIT COLLEGE, LATUR

## **PHOTO GALLARY**