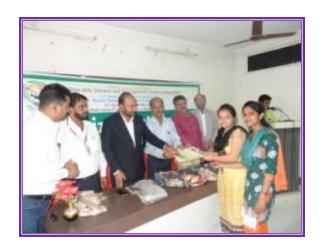

#### **Evaluation:**

Transparency in terms of the evaluation of the posters presented is maintained. The evaluation is done through the judges who belong to other colleges in the region. Prizes are awarded to the outstanding participants in a well organized Prize Distribution Function. One prize for 'Best Performing College with Student Excellence' will be given in the form **Excellence Trophy.** Best performing college will be judged only when there are at least three poster entries from a college. There can be only three students presenting one poster. The award will be given on the basis of appreciable performance.

## **PHOTO GALLARY**