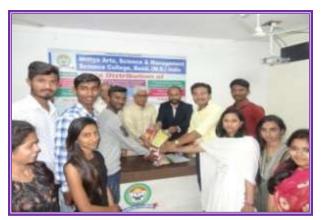

N LIFE SCIENCE GROUP)**

| Sr. No. | Position         | Name of Student          | College                                         |
|---------|------------------|--------------------------|-------------------------------------------------|
| 01      | FIRST            | Biradar Mayuri Dnyanoba  | M. U. College, Udgir.                           |
| 02      | SECOND           | Ovhal Ssambodhi Sambhaji | A. D. College, Kada.                            |
| 03      | THIRD            | Kandekar Saurabh Somnath | New Arts, Sci., and Com.<br>College Ahmednagar. |
| 04      | SPECIAL<br>PRIZE | Shaikh Rahil Rauf        | Balbhim College, Beed.                          |

EXCELLENCE TROPHY: COCSIT COLLEGE, LATUR

## **PHOTO GALLARY**