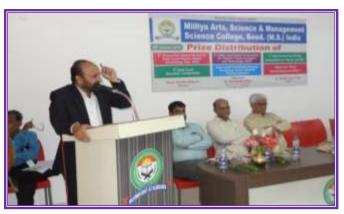

FE SCIENCE GROUP)**

| Sr. No. | Position         | Name of Student          | College                                         |
|---------|------------------|--------------------------|-------------------------------------------------|
| 01      | FIRST            | Biradar Mayuri Dnyanoba  | M. U. College, Udgir.                           |
| 02      | SECOND           | Ovhal Ssambodhi Sambhaji | A. D. College, Kada.                            |
| 03      | THIRD            | Kandekar Saurabh Somnath | New Arts, Sci., and Com.<br>College Ahmednagar. |
| 04      | SPECIAL<br>PRIZE | Shaikh Rahil Rauf        | Balbhim College, Beed.                          |

EXCELLENCE TROPHY: COCSIT COLLEGE, LATUR

## **PHOTO GALLARY**