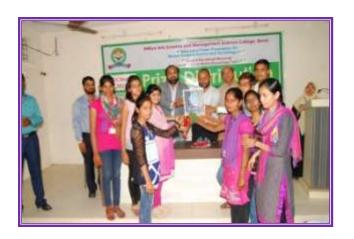

>Kallam. |

## **RESULT: 2020 (OTHER THAN LIFE SCIENCE GROUP)**

| Sr. No. | Position         | Name of Student          | College                                         |
|---------|------------------|--------------------------|-------------------------------------------------|
| 01      | FIRST            | Biradar Mayuri Dnyanoba  | M. U. College, Udgir.                           |
| 02      | SECOND           | Ovhal Ssambodhi Sambhaji | A. D. College, Kada.                            |
| 03      | THIRD            | Kandekar Saurabh Somnath | New Arts, Sci., and Com.<br>College Ahmednagar. |
| 04      | SPECIAL<br>PRIZE | Shaikh Rahil Rauf        | Balbhim College, Beed.                          |

EXCELLENCE TROPHY: COCSIT COLLEGE, LATUR

## **PHOTO GALLARY**