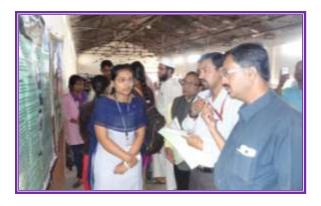

lege,<br>Kallam. |

## **RESULT: 2020 (OTHER THAN LIFE SCIENCE GROUP)**

| Sr. No. | Position         | Name of Student          | College                                         |
|---------|------------------|--------------------------|-------------------------------------------------|
| 01      | FIRST            | Biradar Mayuri Dnyanoba  | M. U. College, Udgir.                           |
| 02      | SECOND           | Ovhal Ssambodhi Sambhaji | A. D. College, Kada.                            |
| 03      | THIRD            | Kandekar Saurabh Somnath | New Arts, Sci., and Com.<br>College Ahmednagar. |
| 04      | SPECIAL<br>PRIZE | Shaikh Rahil Rauf        | Balbhim College, Beed.                          |

EXCELLENCE TROPHY: COCSIT COLLEGE, LATUR

## **PHOTO GALLARY**