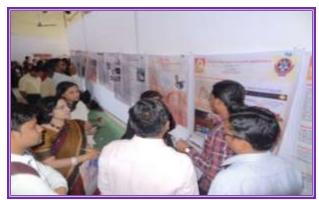

THAN LIFE SCIENCE GROUP)**

| Sr. No. | Position         | Name of Student          | College                                         |
|---------|------------------|--------------------------|-------------------------------------------------|
| 01      | FIRST            | Biradar Mayuri Dnyanoba  | M. U. College, Udgir.                           |
| 02      | SECOND           | Ovhal Ssambodhi Sambhaji | A. D. College, Kada.                            |
| 03      | THIRD            | Kandekar Saurabh Somnath | New Arts, Sci., and Com.<br>College Ahmednagar. |
| 04      | SPECIAL<br>PRIZE | Shaikh Rahil Rauf        | Balbhim College, Beed.                          |

EXCELLENCE TROPHY: COCSIT COLLEGE, LATUR

## **PHOTO GALLARY**