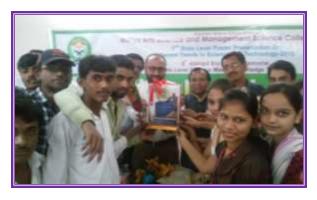

br>Kallam. |

## **RESULT: 2020 (OTHER THAN LIFE SCIENCE GROUP)**

| Sr. No. | Position         | Name of Student          | College                                         |
|---------|------------------|--------------------------|-------------------------------------------------|
| 01      | FIRST            | Biradar Mayuri Dnyanoba  | M. U. College, Udgir.                           |
| 02      | SECOND           | Ovhal Ssambodhi Sambhaji | A. D. College, Kada.                            |
| 03      | THIRD            | Kandekar Saurabh Somnath | New Arts, Sci., and Com.<br>College Ahmednagar. |
| 04      | SPECIAL<br>PRIZE | Shaikh Rahil Rauf        | Balbhim College, Beed.                          |

EXCELLENCE TROPHY: COCSIT COLLEGE, LATUR

## **PHOTO GALLARY**