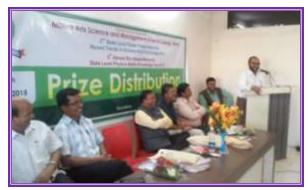

#### **Evaluation:**

Transparency in terms of the evaluation of the posters presented is maintained. The evaluation is done through the judges who belong to other colleges in the region. Prizes are awarded to the outstanding participants in a well organized Prize Distribution Function. One prize for 'Best Performing College with Student Excellence' will be given in the form **Excellence Trophy.** Best performing college will be judged only when there are at least three poster entries from a college. There can be only three students presenting one poster. The award will be given on the basis of appreciable performance.

## **PHOTO GALLARY**