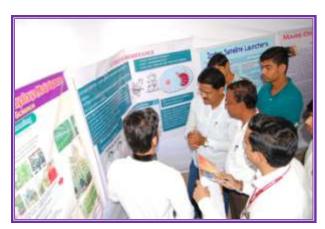

m. |

## **RESULT: 2020 (OTHER THAN LIFE SCIENCE GROUP)**

| Sr. No. | Position         | Name of Student          | College                                         |
|---------|------------------|--------------------------|-------------------------------------------------|
| 01      | FIRST            | Biradar Mayuri Dnyanoba  | M. U. College, Udgir.                           |
| 02      | SECOND           | Ovhal Ssambodhi Sambhaji | A. D. College, Kada.                            |
| 03      | THIRD            | Kandekar Saurabh Somnath | New Arts, Sci., and Com.<br>College Ahmednagar. |
| 04      | SPECIAL<br>PRIZE | Shaikh Rahil Rauf        | Balbhim College, Beed.                          |

EXCELLENCE TROPHY: COCSIT COLLEGE, LATUR

## **PHOTO GALLARY**