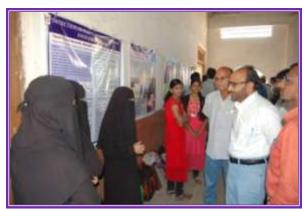

## **RESULT: 2020 (OTHER THAN LIFE SCIENCE GROUP)**

| Sr. No. | Position         | Name of Student          | College                                         |
|---------|------------------|--------------------------|-------------------------------------------------|
| 01      | FIRST            | Biradar Mayuri Dnyanoba  | M. U. College, Udgir.                           |
| 02      | SECOND           | Ovhal Ssambodhi Sambhaji | A. D. College, Kada.                            |
| 03      | THIRD            | Kandekar Saurabh Somnath | New Arts, Sci., and Com.<br>College Ahmednagar. |
| 04      | SPECIAL<br>PRIZE | Shaikh Rahil Rauf        | Balbhim College, Beed.                          |

EXCELLENCE TROPHY: COCSIT COLLEGE, LATUR

## **PHOTO GALLARY**