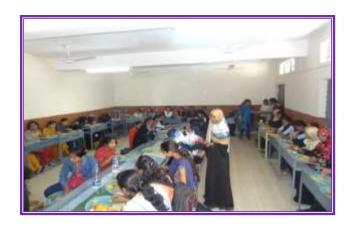

LIFE SCIENCE GROUP)**

| Sr. No. | Position         | Name of Student          | College                                         |
|---------|------------------|--------------------------|-------------------------------------------------|
| 01      | FIRST            | Biradar Mayuri Dnyanoba  | M. U. College, Udgir.                           |
| 02      | SECOND           | Ovhal Ssambodhi Sambhaji | A. D. College, Kada.                            |
| 03      | THIRD            | Kandekar Saurabh Somnath | New Arts, Sci., and Com.<br>College Ahmednagar. |
| 04      | SPECIAL<br>PRIZE | Shaikh Rahil Rauf        | Balbhim College, Beed.                          |

EXCELLENCE TROPHY: COCSIT COLLEGE, LATUR

## **PHOTO GALLARY**