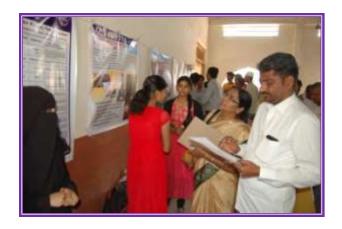

**RESULT: 2020 (OTHER THAN LIFE SCIENCE GROUP)**

| Sr. No. | Position         | Name of Student          | College                                         |
|---------|------------------|--------------------------|-------------------------------------------------|
| 01      | FIRST            | Biradar Mayuri Dnyanoba  | M. U. College, Udgir.                           |
| 02      | SECOND           | Ovhal Ssambodhi Sambhaji | A. D. College, Kada.                            |
| 03      | THIRD            | Kandekar Saurabh Somnath | New Arts, Sci., and Com.<br>College Ahmednagar. |
| 04      | SPECIAL<br>PRIZE | Shaikh Rahil Rauf        | Balbhim College, Beed.                          |

EXCELLENCE TROPHY: COCSIT COLLEGE, LATUR

## **PHOTO GALLARY**