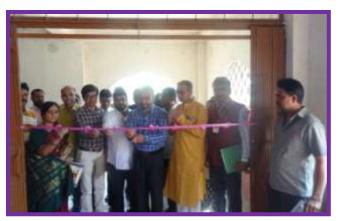

CIENCE GROUP)**

| Sr. No. | Position         | Name of Student          | College                                         |
|---------|------------------|--------------------------|-------------------------------------------------|
| 01      | FIRST            | Biradar Mayuri Dnyanoba  | M. U. College, Udgir.                           |
| 02      | SECOND           | Ovhal Ssambodhi Sambhaji | A. D. College, Kada.                            |
| 03      | THIRD            | Kandekar Saurabh Somnath | New Arts, Sci., and Com.<br>College Ahmednagar. |
| 04      | SPECIAL<br>PRIZE | Shaikh Rahil Rauf        | Balbhim College, Beed.                          |

EXCELLENCE TROPHY: COCSIT COLLEGE, LATUR

## **PHOTO GALLARY**