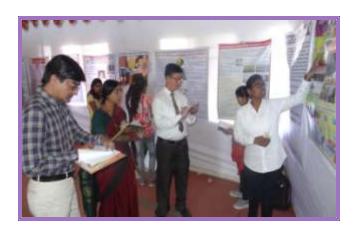

ENCE GROUP)**

| Sr. No. | Position         | Name of Student          | College                                         |
|---------|------------------|--------------------------|-------------------------------------------------|
| 01      | FIRST            | Biradar Mayuri Dnyanoba  | M. U. College, Udgir.                           |
| 02      | SECOND           | Ovhal Ssambodhi Sambhaji | A. D. College, Kada.                            |
| 03      | THIRD            | Kandekar Saurabh Somnath | New Arts, Sci., and Com.<br>College Ahmednagar. |
| 04      | SPECIAL<br>PRIZE | Shaikh Rahil Rauf        | Balbhim College, Beed.                          |

EXCELLENCE TROPHY: COCSIT COLLEGE, LATUR

## **PHOTO GALLARY**