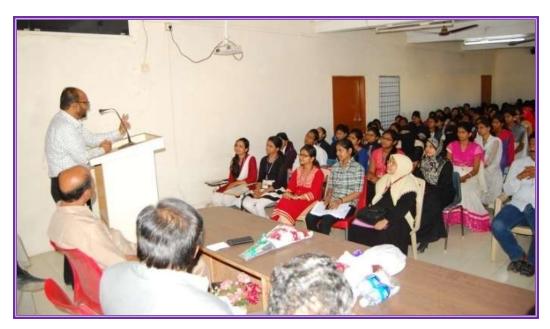

#### **Introduction:**

The Science Forum of the college conducts **State Level Students Poster Presentation on 'Recent Trends in Science and Technology'** from 2013-14 continuously. The Science Forum, discussed about the idea: how to execute the activity; to form the terms and conditions for the student participants; to prepare the brochures and circulate among all the higher institutions of Maharashtra. Then all the initiatives were taken accordingly.

In February, 2014 this particular activity was initiated and since then it has been made a regular event. In Marathwada Region, our college is the first to start this activity. This activity has created curiosity among the students who seem to have benefited by the activity. Few students have participated in the Avishkar and gave appreciable performance.

More than hundred students, throughout the state participate. In the beginning we faced the problem of sufficient space. We could conduct the event in the corridors. Hence, it was difficult to manage all the aspects of the event. Hence, from the next year, we started conducting the event in the Auditorium. We needed human resources for the smooth conduct of the event: the monitoring of all the aspects of the event; the discipline; the management of lunch we serve for the participants; arrangement of prize distribution function; seating arrangement etc. Hence, we started to form the temporary committees as per the situational demands so as to manage all the aspects of the event.